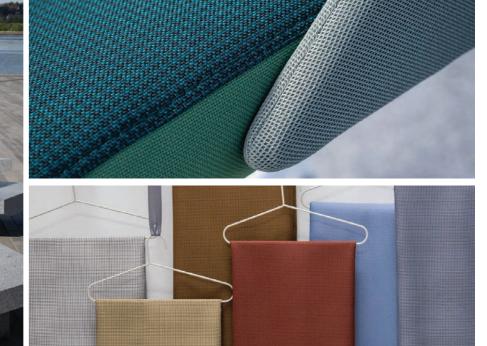

## 39 different colours

The traditional black and white pepita checks are accompanied by more playful colours, and the rich colour palette encompasses almost every shade and nuance – from cobalt blue, turquoise, navy and petrol to lime, orange and claret. The collection also includes intense, clear pastels such as mint, peach and light blue and a selection of discreet black and grey combinations.

#### Mix and match

The colours of the Go palette recur throughout the Gabriel collection, and it is easy to mix and match Go with other Gabriel fabrics, for example the mesh fabrics, to create distinctive designs and unique combinations of diverse materials. The kinship between the three Go fabrics also opens up an almost endless range of possibilities to mix and match and create new and exciting compositions.