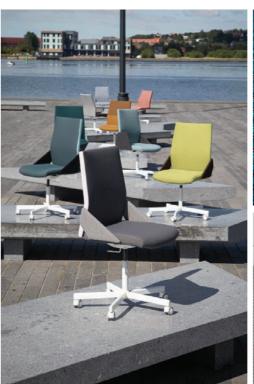

## 39 different colours

The traditional black and white pepita checks are accompanied by more playful colours, and the rich colour palette encompasses almost every shade and nuance – from cobalt blue, turquoise, navy and petrol to lime, orange and claret. The collection also includes intense, clear pastels such as mint, peach and light blue and a selection of discreet black and grey combinations.

#### Mix and match

The colours of the Go palette recur throughout the Gabriel collection, and it is easy to mix and match Go with other Gabriel fabrics, for example the mesh fabrics, to create distinctive designs and unique combinations of diverse materials. The kinship between the three Go fabrics also opens up an almost endless range of possibilities to mix and match and create new and exciting compositions.