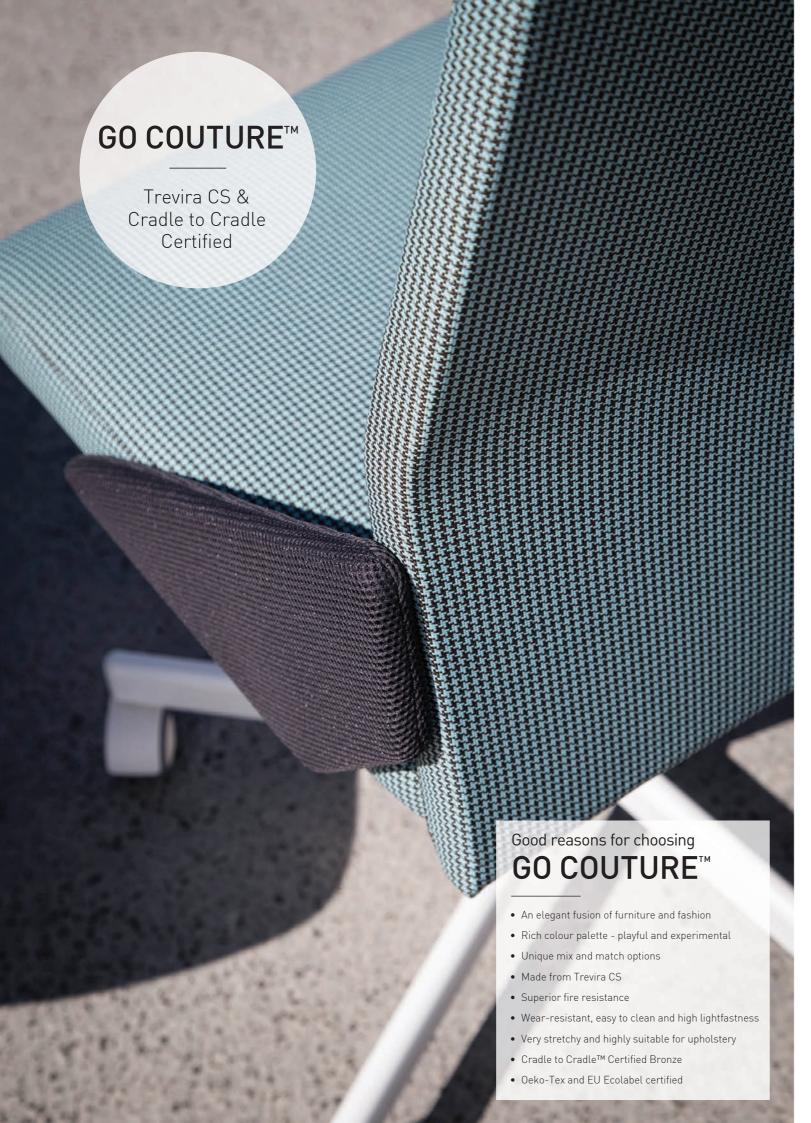

# GO COUTURE™ - INSPIRED BY FASHION

Go Couture is playful, experimental and courageous and paves the way for a sophisticated fusion of high-end fashion and furniture design.

In the world of fashion, haute couture represents the best in design, quality and tailoring. The goal is perfection, exclusivity and luxury in every detail. Made from the cutting-edge material Trevira CS and by combining an innovative design with an exceptionally strong environmental profile, excellent flame-retardant properties and impressive durability, the Go Collection is haute couture for furniture. The collection encompasses three strong designs – Go Uni, Go Check and Go Couture – all of them bound for the catwalk.

### Fashion world's classic

Go Couture is inspired by the fashion world's classic pepita checks and clears the way for an elegant fusion of furniture, fabric design and high-end fashion. At the same time, the fabric has a both courageous and discreet expression creating a unique balance between a classic, dateless look and contemporary innovation.

#### Sublime properties

Just as haute couture leads the way in fashion, Go Couture is also at the forefront – not only in terms of design and aesthetics but also when it comes to sustainability, fire safety and durability. All three Go fabrics are certified in accordance with some of the most stringent environmental standards and are Cradle to Cradle<sup>TM</sup> Certified Bronze as well as Oeko-Tex and EU Ecolabel certified. In addition, the fabrics are made from Trevira CS polyester, which is inherently flame-retardant and complies with even the most rigorous fire safety requirements. All three Go fabrics are also extremely wear-resistant, easy to clean and offer superior lightfastness properties.